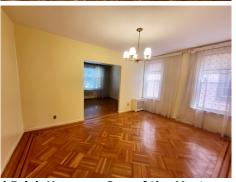

## \$ 2,290,000

Windsor Terrace - One Block from Prospect Park. Huge, Two-Family Fully Detached Brick Home on One of the Most Desirable Tree Lined Blocks that Brooklyn has to Offer. The House Sits on a 25' x 91' Lot and is Built 20.5' x 56'. With a Large Private Rear Yard, there is Ample Room for Parking, Gardening and Back Yard Barbeques and Entertaining. The First Floor Apartment Has an Open Front Porch and Five Large Rooms and is Comprised of a Front Living Room, Formal Dining Room, Kitchen with Dining Area, Two Rear Bedrooms and a Full Tile Bathroom. The Second Floor Has Separate, Front and Side Entrances and Features Six Large Rooms. It is Comprised of a Two Front Bedrooms, Living Room, Kitche Dining Area, Two Rear Bedrooms and a Full Tile Bathroom. This Apartment is Currently Occupied. The Full Basement, also with a Separate, Private Side Entrance Has a Front Storage Room, a Large Finished Family Room, a Large Rear Finished Room and a 34 Bathroom. This Bonus Finished Space Has Great Potential and Has a Wide Variety of Potential Uses Including a Duplex with First Floor Unit, Home Office, Play-Room, Rec Room or Home Gym. Amenities Include Parquet Flooring, High Ceilings, Plenty of Closets and Storage, an Interior Staircase Throughout the Entire Home, Front Porch, Gas Heating System, Laundry, Separate Entrances to All Floors and Large Rear Yard. With a Shared Driveway an