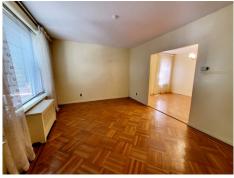

## \$ 2,290,000

Windsor Terrace - One Block from Prospect Park. Huge, Two-Family Fully Detached Brick Home on One of the Most Desirable Tree Lined Blocks that Brooklyn has to Offer. The House Sits on a 25' x 91' Lot and is Built 20.5' x 56'. With a Large Private Rear Yard, there is Ample Room for Parking, Gardening and Back Yard Barbeques and Entertaining. The First Floor Apartment Has an Open Front Porch and Five Large Rooms and is Comprised of a Front Living Room, Formal Dining Room, Kitchen with Dining Area, Two Rear Bedrooms and a Full Tile Bathroom. The Second Floor Has Separate, Front and Side Entrances and Features Six Large Rooms. It is Comprised of a Two Front Bedrooms, Living Room, Kitche Dining Area, Two Rear Bedrooms and a Full Tile Bathroom. This Apartment is Currently Occupied. The Full Basement, also with a Separate, Private Side Entrance Has a Front Storage Room, a Large Finished Family Room, a Large Rear Finished Room and a 34 Bathroom. This Bonus Finished Space Has Great Potential and Has a Wide Variety of Potential Uses Including a Duplex with First Floor Unit, Home Office, Play-Room, Rec Room or Home Gym. Amenities Include Parquet Flooring, High Ceilings, Plenty of Closets and Storage, an Interior Staircase Throughout the Entire Home, Front Porch, Gas Heating System, Laundry, Separate Entrances to All Floors and Large Rear Yard. With a Shared Driveway an