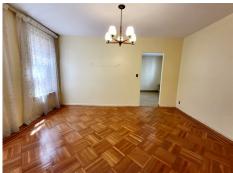

## \$ 2,290,000

Windsor Terrace - One Block from Prospect Park. Huge, Two-Family Fully Detached Brick Home on One of the Most Desirable Tree Lined Blocks that Brooklyn has to Offer. The House Sits on a 25' x 91' Lot and is Built 20.5' x 56'. With a Large Private Rear Yard, there is Ample Room for Parking, Gardening and Back Yard Barbeques and Entertaining. The First Floor Apartment Has an Open Front Porch and Five Large Rooms and is Comprised of a Front Living Room, Formal Dining Room, Kitchen with Dining Area, Two Rear Bedrooms and a Full Tile Bathroom. The Second Floor Has Separate, Front and Side Entrances and Features Six Large Rooms. It is Comprised of a Two Front Bedrooms, Living Room, Kitche Dining Area, Two Rear Bedrooms and a Full Tile Bathroom. This Apartment is Currently Occupied. The Full Basement, also with a Separate, Private Side Entrance Has a Front Storage Room, a Large Finished Family Room, a Large Rear Finished Room and a 34 Bathroom. This Bonus Finished Space Has Great Potential and Has a Wide Variety of Potential Uses Including a Duplex with First Floor Unit, Home Office, Play-Room, Rec Room or Home Gym. Amenities Include Parquet Flooring, High Ceilings, Plenty of Closets and Storage, an Interior Staircase Throughout the Entire Home, Front Porch, Gas Heating System, Laundry, Separate Entrances to All Floors and Large Rear Yard. With a Shared Driveway an