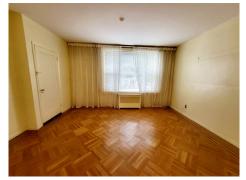

## \$ 2,290,000

Windsor Terrace - One Block from Prospect Park. Huge, Two-Family Fully Detached Brick Home on One of the Most Desirable Tree Lined Blocks that Brooklyn has to Offer. The House Sits on a 25' x 91' Lot and is Built 20.5' x 56'. With a Large Private Rear Yard, there is Ample Room for Parking, Gardening and Back Yard Barbeques and Entertaining. The First Floor Apartment Has an Open Front Porch and Five Large Rooms and is Comprised of a Front Living Room, Formal Dining Room, Kitchen with Dining Area, Two Rear Bedrooms and a Full Tile Bathroom. The Second Floor Has Separate, Front and Side Entrances and Features Six Large Rooms. It is Comprised of a Two Front Bedrooms, Living Room, Kitche Dining Area, Two Rear Bedrooms and a Full Tile Bathroom. This Apartment is Currently Occupied. The Full Basement, also with a Separate, Private Side Entrance Has a Front Storage Room, a Large Finished Family Room, a Large Rear Finished Room and a 34 Bathroom. This Bonus Finished Space Has Great Potential and Has a Wide Variety of Potential Uses Including a Duplex with First Floor Unit, Home Office, Play-Room, Rec Room or Home Gym. Amenities Include Parquet Flooring, High Ceilings, Plenty of Closets and Storage, an Interior Staircase Throughout the Entire Home, Front Porch, Gas Heating System, Laundry, Separate Entrances to All Floors and Large Rear Yard. With a Shared Driveway an