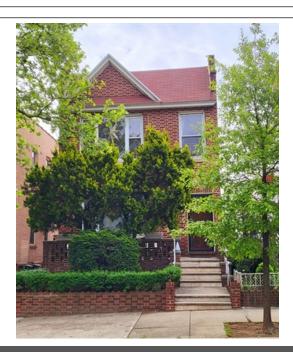

## 180 Terrace Place, Brooklyn, NY 11218

- » Beds: 6 | Baths: 2 Full, 1 Three-Quarter
- » Multi-Family | 2,352 ft<sup>2</sup> | Lot: 2,275 ft<sup>2</sup>
- » Wonderful Windsor Terrace Location 1 Block from the Park
- » 2 Family Brick Detached with Parking
- » 11 Rooms, 6 Beds, 2 Baths + Full Fin Basement with 3/4 Bath
- » More Info: 180TerracePlace.lsForSale.com

## \$ 2,290,000

Windsor Terrace - One Block from Prospect Park. Huge, Two-Family Fully Detached Brick Home on One of the Most Desirable Tree Lined Blocks that Brooklyn has to Offer. The House Sits on a 25' x 91' Lot and is Built 20.5' x 56'. With a Large Private Rear Yard, there is Ample Room for Parking, Gardening and Back Yard Barbeques and Entertaining. The First Floor Apartment Has an Open Front Porch and Five Large Rooms and is Comprised of a Front Living Room, Formal Dining Room, Kitchen with Dining Area, Two Rear Bedrooms and a Full Tile Bathroom. The Second Floor Has Separate, Front and Side Entrances and Features Six Large Rooms. It is Comprised of a Two Front Bedrooms, Living Room, Kitche Dining Area, Two Rear Bedrooms and a Full Tile Bathroom. This Apartment is Currently Occupied. The Full Basement, also with a Separate, Private Side Entrance Has a Front Storage Room, a Large Finished Family Room, a Large Rear Finished Room and a 34 Bathroom. This Bonus Finished Space Has Great Potential and Has a Wide Variety of Potential Uses Including a Duplex with First Floor Unit, Home Office, Play-Room, Rec Room or Home Gym. Amenities Include Parquet Flooring, High Ceilings, Plenty of Closets and Storage, an Interior Staircase Throughout the Entire Home, Front Porch, Gas Heating System, Laundry, Separate Entrances to All Floors and Large Rear Yard. With a Shared Driveway an